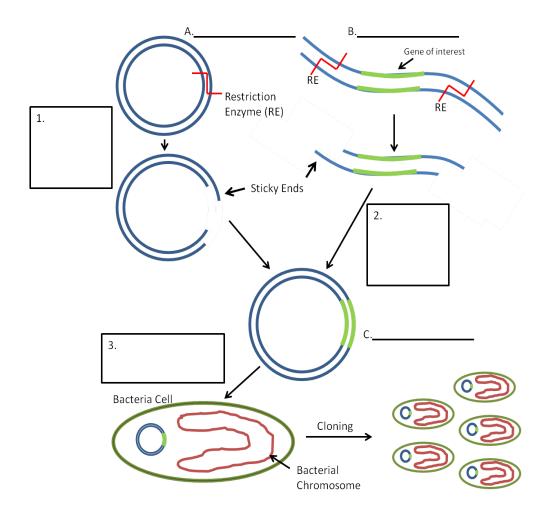

### **OVERVIEW of BACTERIA TRANSFORMATION**

*Instructions*: Using the word choices provided in the boxes, fill in the numbered boxes with the steps of bacteria transformation and the lettered lines with the name of the structure next to it.

#### **Word Choices for Letters**

- foreign DNA with desired gene
- plasmid
- recombinant DNA

#### **Word Choices for Numbers**

- bacteria transformed with recombinant plasmid
- plasmid cut with restriction enzyme
- DNA ligase joins sticky ends to form recombinant plasmid